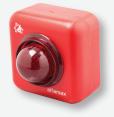

I-1006 Addressable Sounder allows easy installation

I-1006 F Addressable Sounder and Strobe Strobe provided by high intensity LED cluster