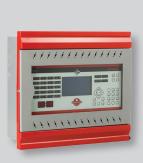

I-1000-1 1 Loop Addressable Fire Alarm Panel I-1000-2 2 Loop Addressable Fire Alarm Panel I-1000-3 3 Loop Addressable Fire Alarm Panel I-1000-4 4 Loop Addressable Fire Alarm Panel

240x123 Big Screen
250x4 Address Capacity
32 Zone, 2 Siren Line

 Recessed and surface type mounting options

I-1000-1R Repeater Panel Compatible Whit

I-1000-1, I-1000-2, I-1000-3, I-1000-4

Recessed and surface type mounting

I-1002 Intelligent Multi Sensor Twin LED for 360 vision