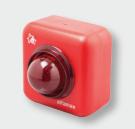

I-1006 Addressable Sounder allows easy installation

I-1006 F Addressable Sounder and Strobe Strobe provided by high intensity LED cluster