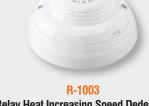

R-1001 Relay Optical Smoke Detector Double led

ALP-00

**Detector Protection Cover** 

Cleaning and the paint effect

be used for protection be used for protection.

Relay Heat Increasing Speed Dedektörü normally closed contact N/C For security panels 24V and 48V