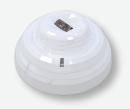

 Recessed and surface type mounting options

I-1000-1R Repeater Panel Compatible Whit

I-1000-1, I-1000-2, I-1000-3, I-1000-4

Recessed and surface type mounting

I-1002 Intelligent Multi Sensor Twin LED for 360 vision