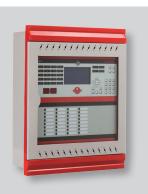

I-1000-1 1 Loop Addressable Fire Alarm Panel I-1000-2 2 Loop Addressable Fire Alarm Panel I-1000-3 3 Loop Addressable Fire Alarm Panel I-1000-4 4 Loop Addressable Fire Alarm Panel

240x123 Big Screen
250x4 Address Capacity
32 Zone, 2 Siren Line