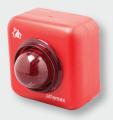

I-1006 Addressable Sounder allows easy installation

I-1006 F Addressable Sounder and Strobe Strobe provided by high intensity LED cluster